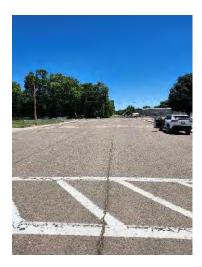

Photo 1: W 2<sup>nd</sup> Street, East of CO-115

**Photo 2:** W 2<sup>nd</sup> Street Midpoint (Left Side)

**Photo 3:** W 2<sup>nd</sup> Street, Midpoint (Right Side)

**Photo 4**: W 2<sup>nd</sup> Street, East of Maple Ave