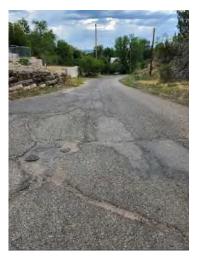

Photo 1: W 2<sup>nd</sup> Street, East of CO-115

**Photo 2:** W 2<sup>nd</sup> Street Midpoint (Left Side)

**Photo 3:** W 2<sup>nd</sup> Street, Midpoint (Right Side)

**Photo 4**: W 2<sup>nd</sup> Street, East of Maple Ave