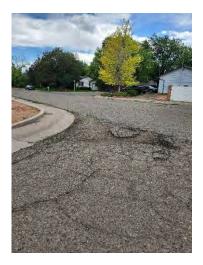

Photo 1: W 2<sup>nd</sup> Street, East of CO-115

**Photo 2:** W 2<sup>nd</sup> Street Midpoint (Left Side)

**Photo 3:** W 2<sup>nd</sup> Street, Midpoint (Right Side)

**Photo 4**: W 2<sup>nd</sup> Street, East of Maple Ave