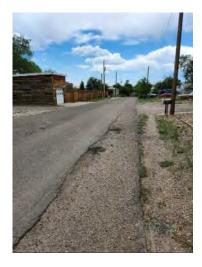

Photo 1: W 2<sup>nd</sup> Street, East of CO-115

**Photo 2:** W 2<sup>nd</sup> Street Midpoint (Left Side)

**Photo 3:** W 2<sup>nd</sup> Street, Midpoint (Right Side)

**Photo 4**: W 2<sup>nd</sup> Street, East of Maple Ave