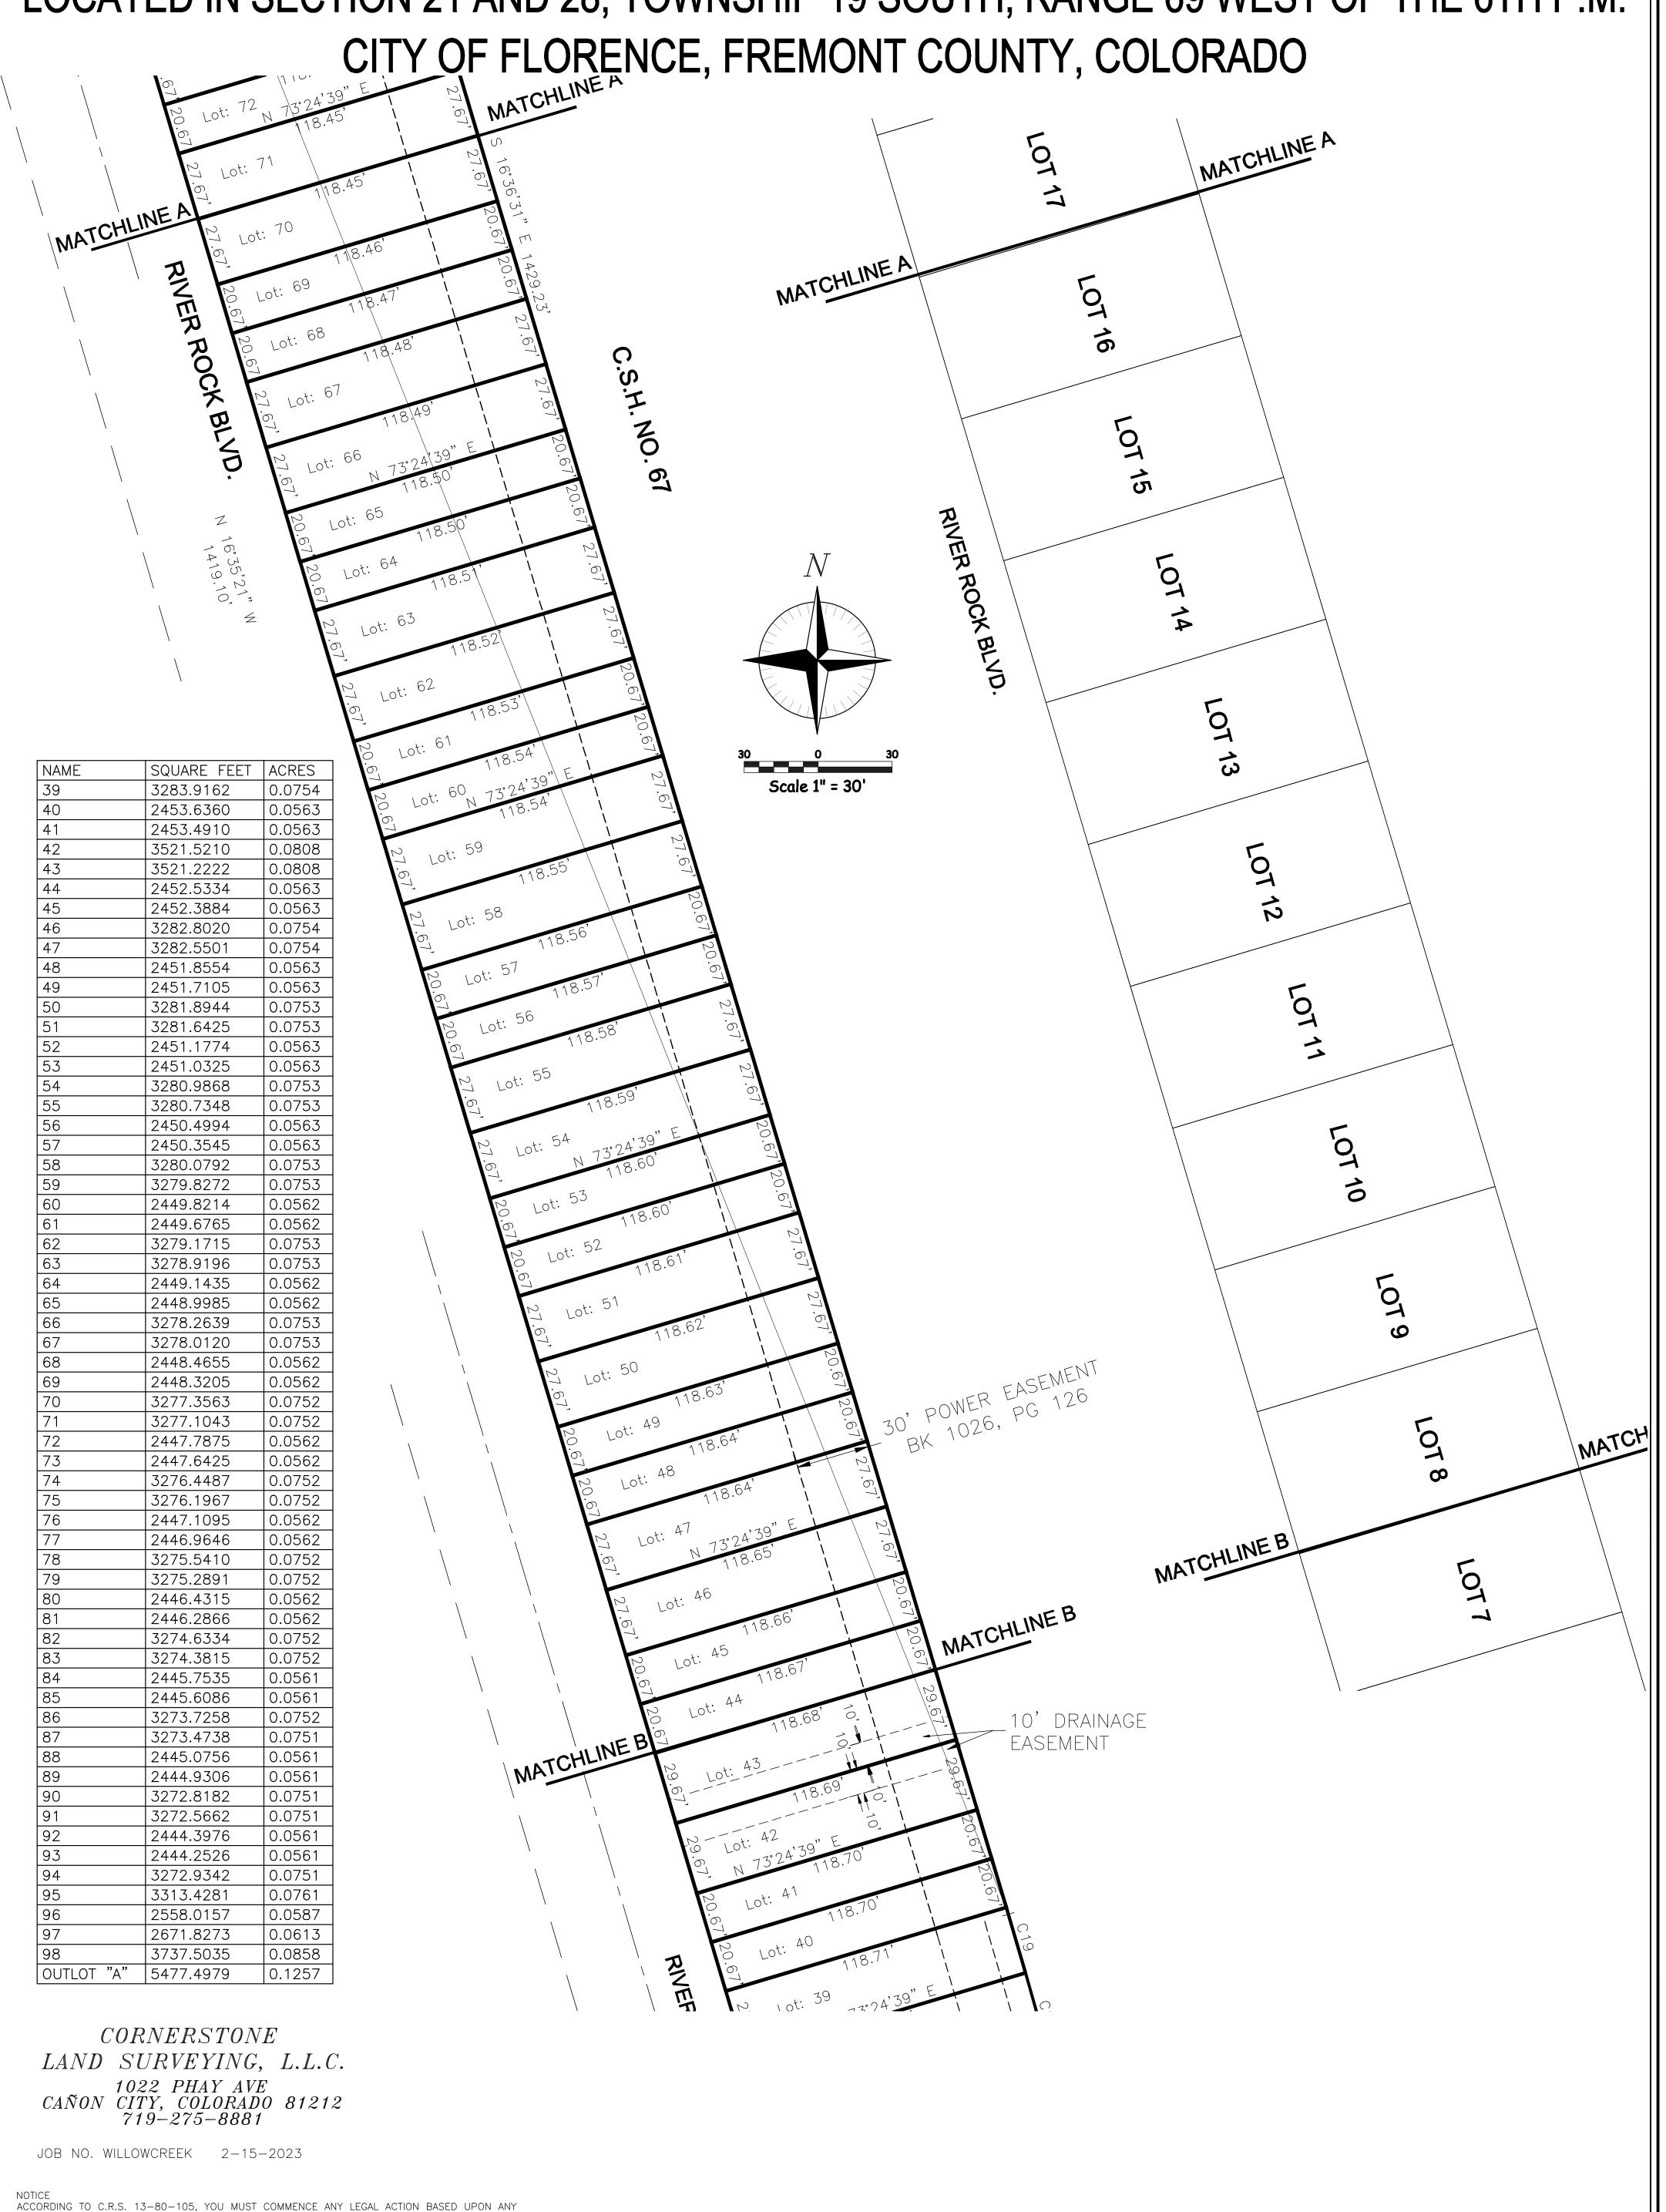

<u>Supports Future Expansion and Flexibility:</u> A looped system is inherently scalable and can accommodate future growth or changes in demand more easily.

A RE-PLAT OF LOTS 1 THRU 25 AND 126 THRU 143, WILLOW CREEK ESTATES LOCATED IN SECTION 21 AND 28, TOWNSHIP 19 SOUTH, RANGE 69 WEST OF THE 6TH P.M. CITY OF FLORENCE, FREMONT COUNTY, COLORADO FINAL PLAT

PAGE 1 OF 5

A RE-PLAT OF LOTS 1 THRU 25 AND 126 THRU 143, WILLOW CREEK ESTATES LOCATED IN SECTION 21 AND 28, TOWNSHIP 19 SOUTH, RANGE 69 WEST OF THE 6TH P.M. CITY OF FLORENCE, FREMONT COUNTY, COLORADO

PLATTED LOTS