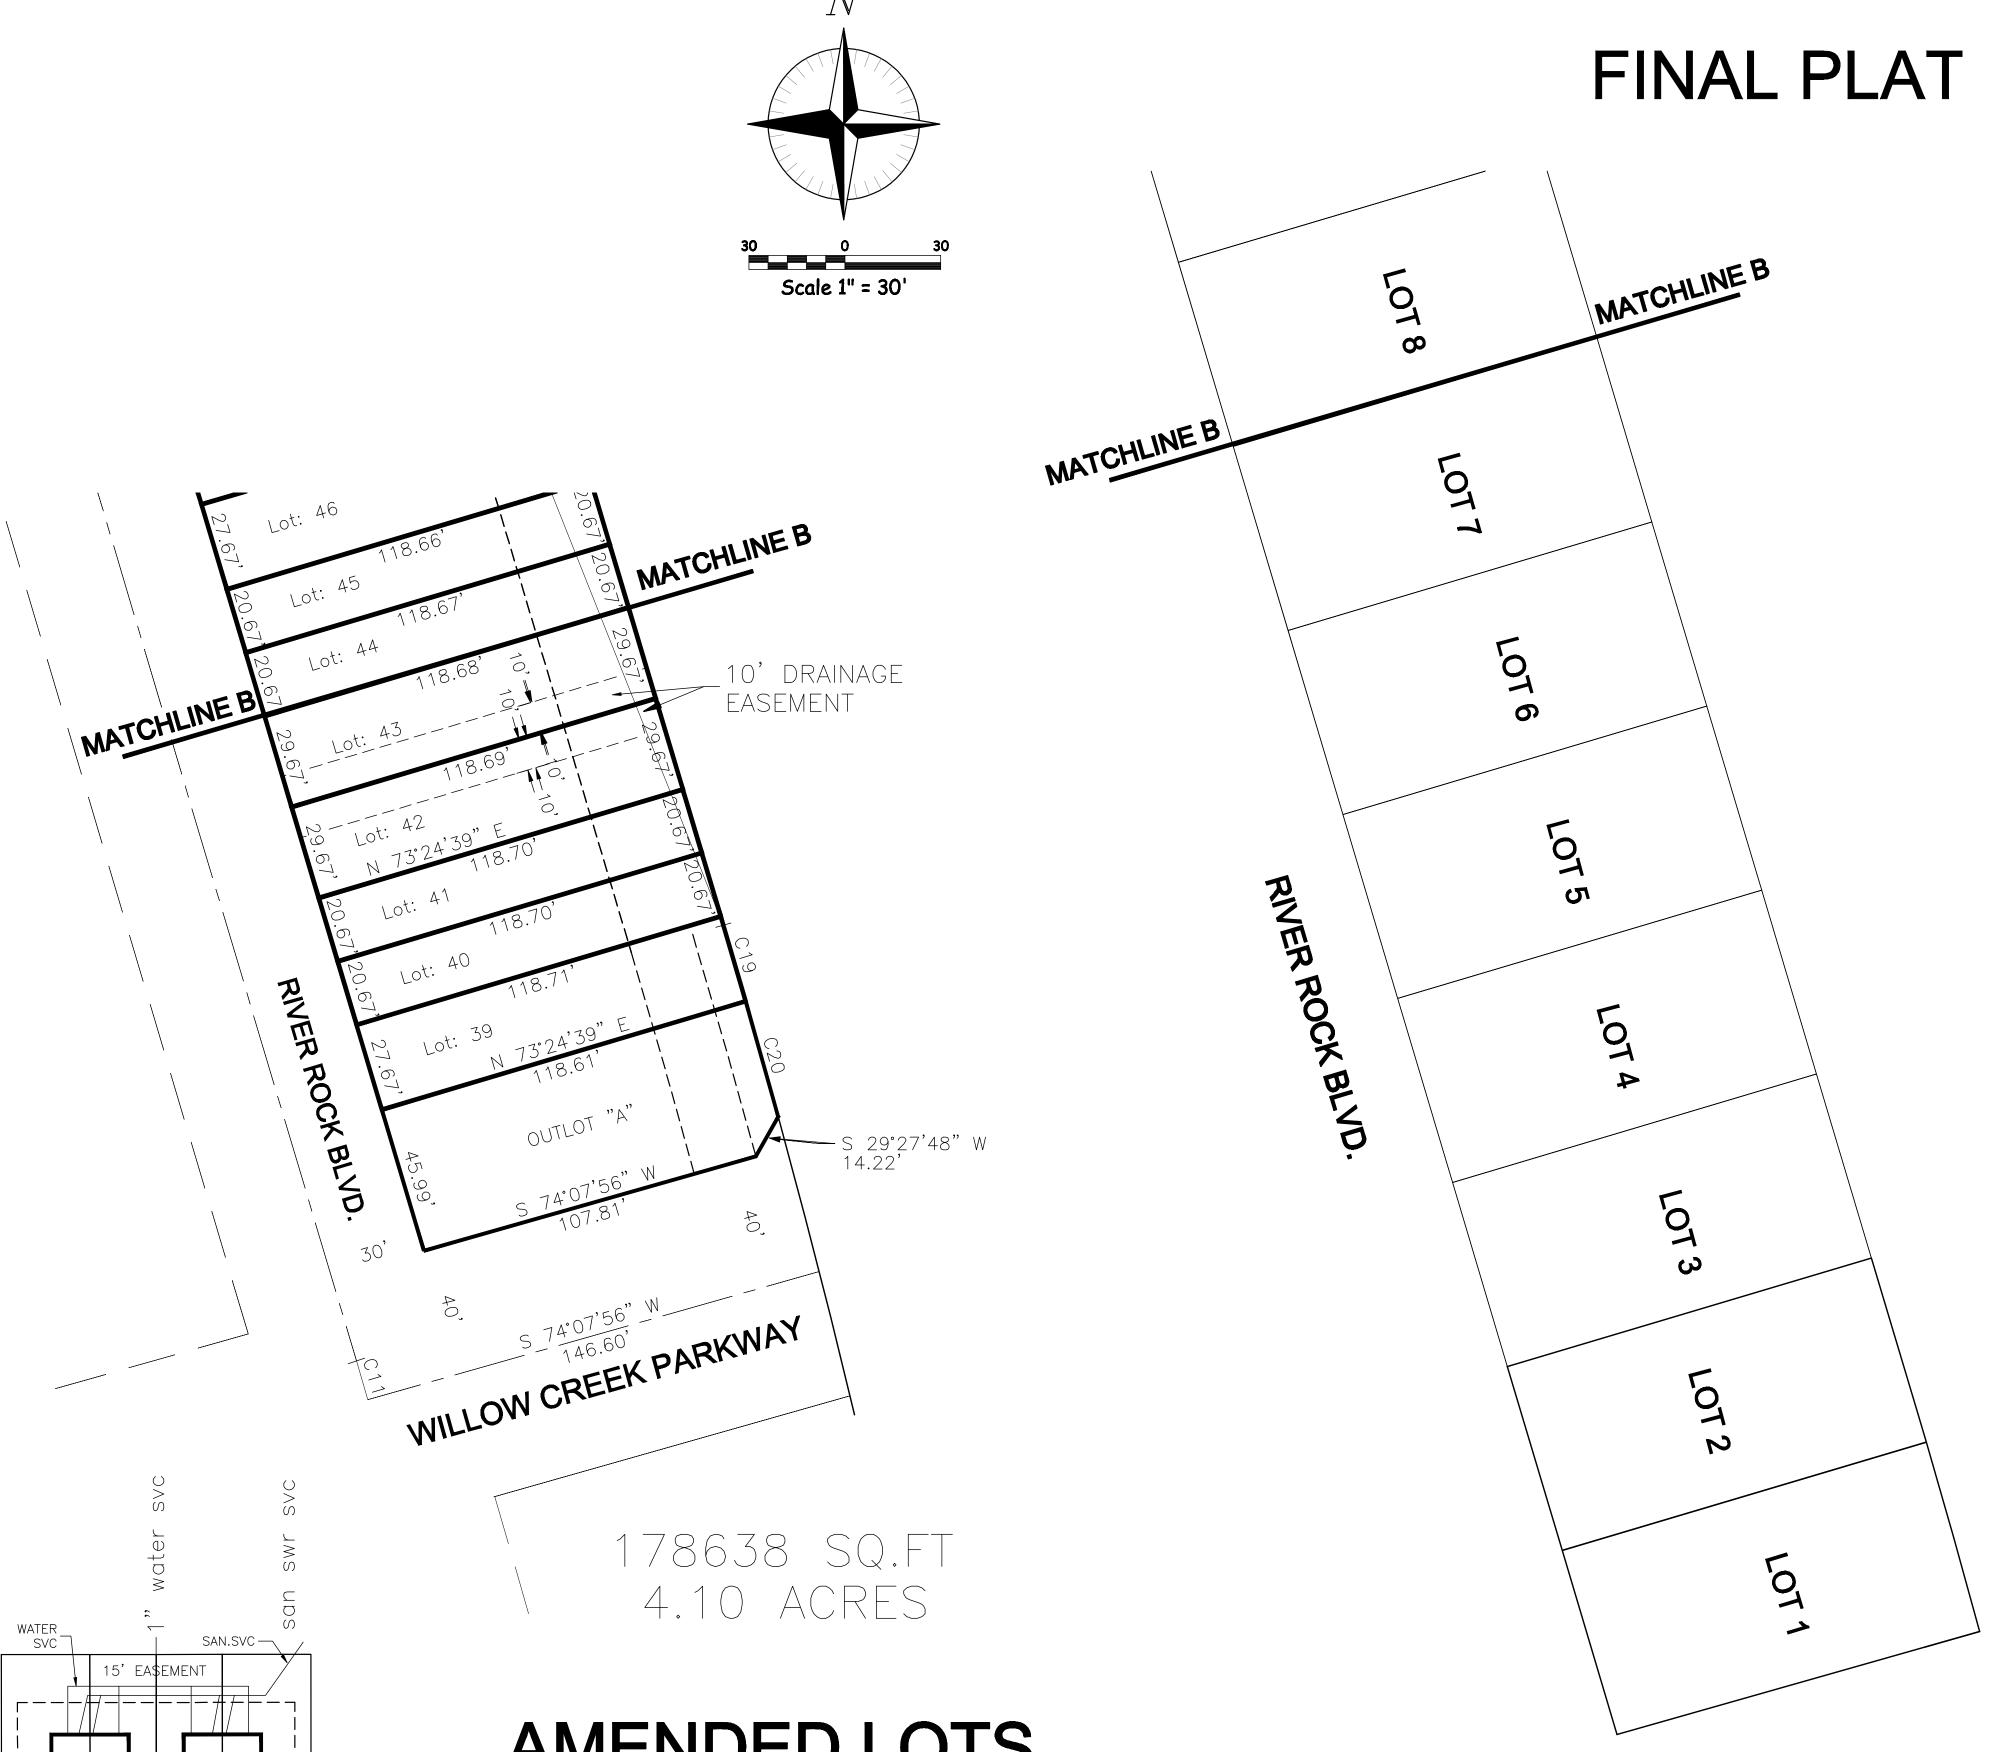

<u>Supports Future Expansion and Flexibility:</u> A looped system is inherently scalable and can accommodate future growth or changes in demand more easily.

A RE-PLAT OF LOTS 1 THRU 25 AND 126 THRU 143, WILLOW CREEK ESTATES LOCATED IN SECTION 21 AND 28, TOWNSHIP 19 SOUTH, RANGE 69 WEST OF THE 6TH P.M. CITY OF FLORENCE, FREMONT COUNTY, COLORADO FINAL PLAT

PAGE 1 OF 5

A RE-PLAT OF LOTS 1 THRU 25 AND 126 THRU 143, WILLOW CREEK ESTATES LOCATED IN SECTION 21 AND 28, TOWNSHIP 19 SOUTH, RANGE 69 WEST OF THE 6TH P.M. CITY OF FLORENCE, FREMONT COUNTY, COLORADO

PLATTED LOTS