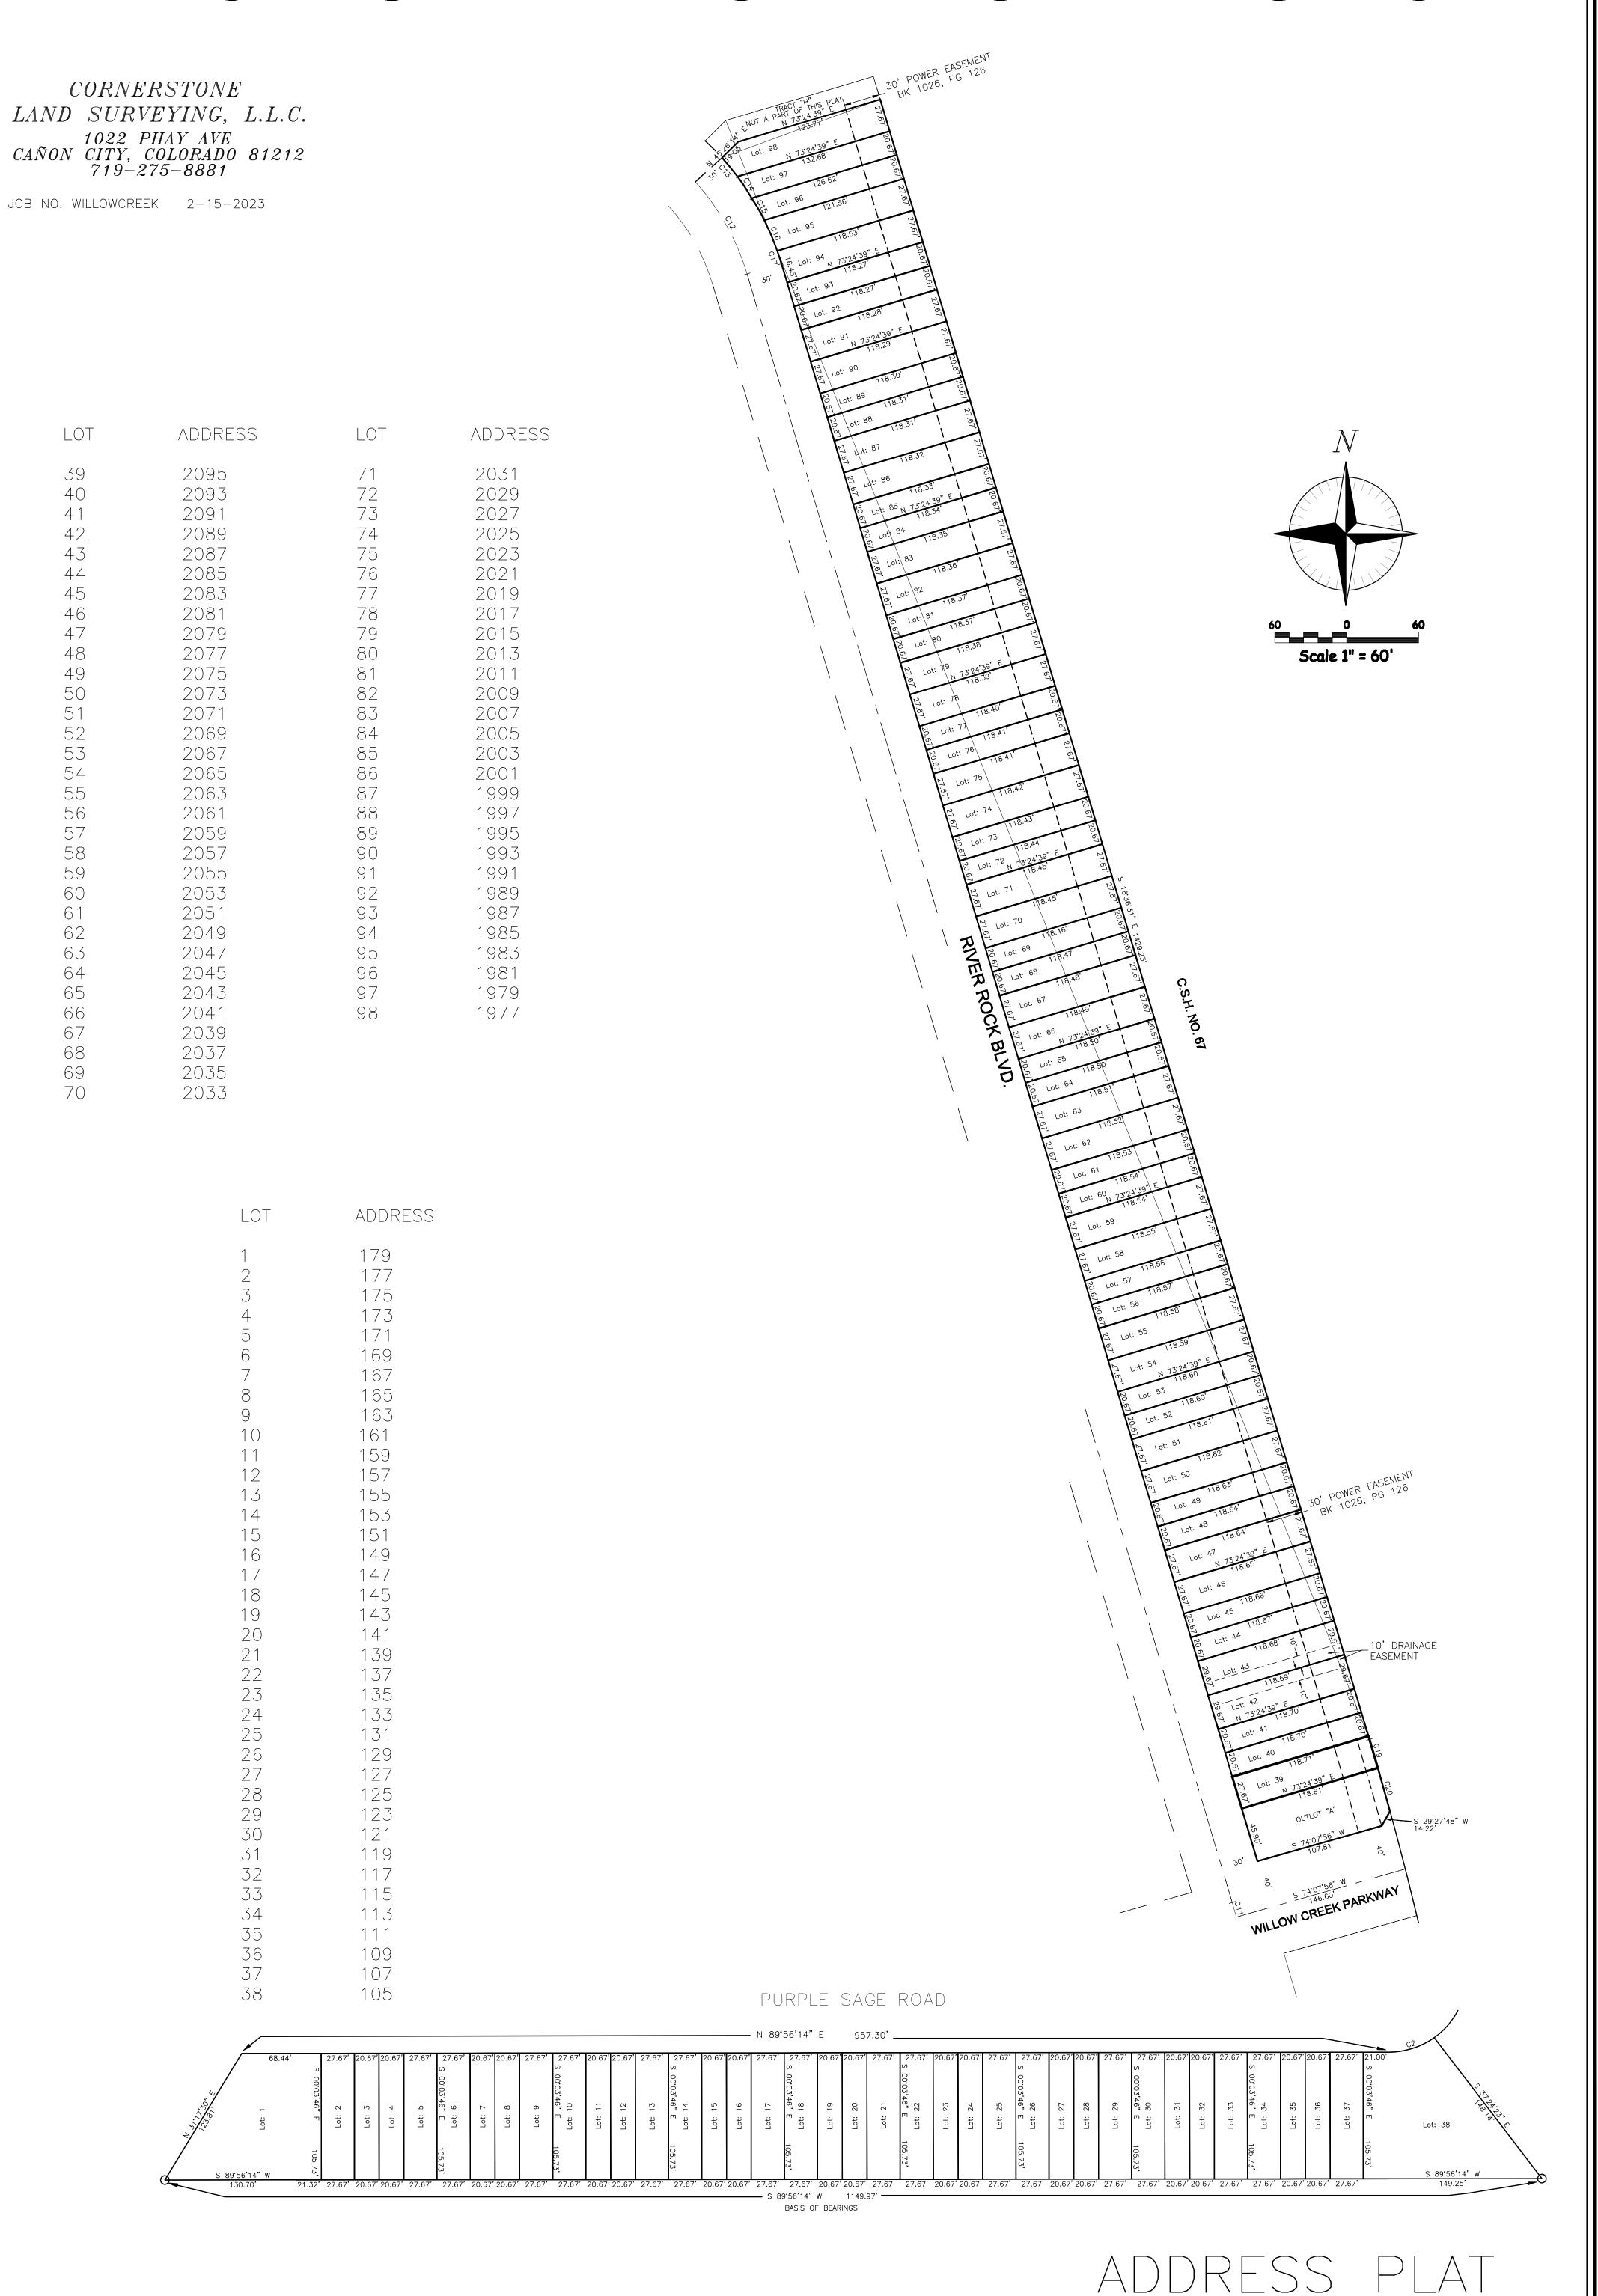

- o An address plat/sheet for Willow Creek Estates Filing No. 2
  - Address plat has been received.
- o Plat Note stating that the Developer will provide seven Union Ditch water shares or an acceptable alternative prior to the official recording of the Final Plat.
  - Note has been added to the potential final plat map.
- o Plat Note adding the terminology from the 'Assignment and Acceptance' letter, which assigns the interests and obligations of the original Subdivision Improvement Agreement, dated 10/04/2007, related to infrastructure improvements to J+M Investments, LLC to the 'Acknowledgement and Acceptance of Plat' Statement.
  - Note has been added to the potential final plat map.
- ❖ The Planning Commission convened on July 18, 2024, to examine details pertaining to the Willow Creek Estates Filing No. 2 Final Plats and conditions associated with them. Upon review of all information, the Planning Commission voted unanimously to approve the Final Plats for Willow Creek Estates Filing No. 2 and recommended the plats to City Council for a final decision along with the following conditions based on the recommendations of the City Engineer:
  - ❖ a) The developer shall install a water stub-connection, blowoff hydrant and line valve in the northeast corner of the development, on the west side of Highway 67.
  - ♦ b) The developer shall provide a permanent 40-foot-wide easement for the water stub connection from developed street, River Rock Blvd, to the edge of the right-of-way for Highway 67.

<u>Supports Future Expansion and Flexibility:</u> A looped system is inherently scalable and can accommodate future growth or changes in demand more easily.

A RE-PLAT OF LOTS 1 THRU 25 AND 126 THRU 143, WILLOW CREEK ESTATES LOCATED IN SECTION 21 AND 28, TOWNSHIP 19 SOUTH, RANGE 69 WEST OF THE 6TH P.M. CITY OF FLORENCE, FREMONT COUNTY, COLORADO FINAL PLAT

## 2100 SQ.FT. LOT SIZE MINIMUM 10.140 SQ.FT. MINIMUM FOR 4 UNIT STRUCTURES TOTAL SETBACK MINIMUMS:

FRONT: 25' REAR: 20' SIDE STREET: 15'

**VARIANCES:** 

20' LOT WIDTH

VARIANCES APPROVED BY CITY COUNCIL, DATE \_\_\_\_5/15/2023

### NOTES:

1.) BEARINGS SHOWN ARE BASED ON THE EAST LINE OF WILLOW CREEK ESTATES,

BY UNIFIED TITLE COMPANY OF COLORADO SPRINGS, COLORADO.

6.) ALL DIMENSIONS SHOWN IN U.S. SURVEY FEET

INVESTMENTS, LLC.

CORNERSTONELAND SURVEYING, L.L.C 1022 PHAY AVE CAÑON CITY, COLORADO 81212

719-275-8881

JOB NO. WILLOWCREEK 2-15-2023

ACCORDING TO C.R.S. 13-80-105, YOU MUST COMMENCE ANY LEGAL ACTION BASED UPON ANY DEFECT IN THIS SURVEY WITHIN THREE YEARS AFTER YOU FIRST DISCOVER SUCH DEFECT. IN NO EVENT MAY ANY ACTION BASED UPON ANY DEFECT IN THIS SURVEY BE COMMENCED MORE THAN EN YEARS FROM THE DATE OF THE CERTIFICATE SHOWN HEREON.

PAGE 1 OF 5

A RE-PLAT OF LOTS 1 THRU 25 AND 126 THRU 143, WILLOW CREEK ESTATES LOCATED IN SECTION 21 AND 28, TOWNSHIP 19 SOUTH, RANGE 69 WEST OF THE 6TH P.M. CITY OF FLORENCE, FREMONT COUNTY, COLORADO

PLATTED LOTS

GENERAL LOT LAYOUT

## AMENDED LOTS

SETBACK MINIMUMS: FRONT: 25' REAR: 20' SIDE: 0' SIDE STREET: 15' **VARIANCES:** 20' LOT WIDTH 2100 SQ.FT. LOT SIZE MINIMUM 10,140 SQ.FT. MINIMUM FOR 4 UNIT STRUCTURES TOTAL

PLATTED LOTS

| NUMBER | DELTA ANGLE | CHORD DIRECTION | RADIUS    | ARC LENGTH | CHORD LENGTH |
|--------|-------------|-----------------|-----------|------------|--------------|
| C11    | 00°43'33"   | S 16°13'47" E   | 997.8255  | 12.6410    | 12.6409      |
| C12    | 25°28'53"   | S 29°19'47" E   | 200.0000  | 88.9468    | 88.2156      |
| C13    | 05°04'07"   | N 39°32'10" W   | 230.0000  | 20.3472    | 20.3405      |
| C14    | 11°15'12"   | N 32°56'04" W   | 109.8310  | 21.5718    | 21.5371      |
| C15    | 09°54'15"   | N 30°22'29" W   | 123.2565  | 21.3062    | 21.2796      |
| C16    | 06°56'16"   | S 22°51'14" E   | 230.0000  | 27.8499    | 27.8329      |
| C17    | 02°47'45"   | S 17°59'14" E   | 230.0000  | 11.2237    | 11.2226      |
| C18    | 00°16'00"   | S 16°28'31" E   | 2815.0000 | 13.1017    | 13.1017      |
| C19    | 00°42'20"   | S 15°59'21" E   | 2815.0047 | 34.6688    | 34.6686      |
| C20    | 00°17'42"   | S 15°29'20" E   | 2815.0799 | 14.4959    | 14.4959      |