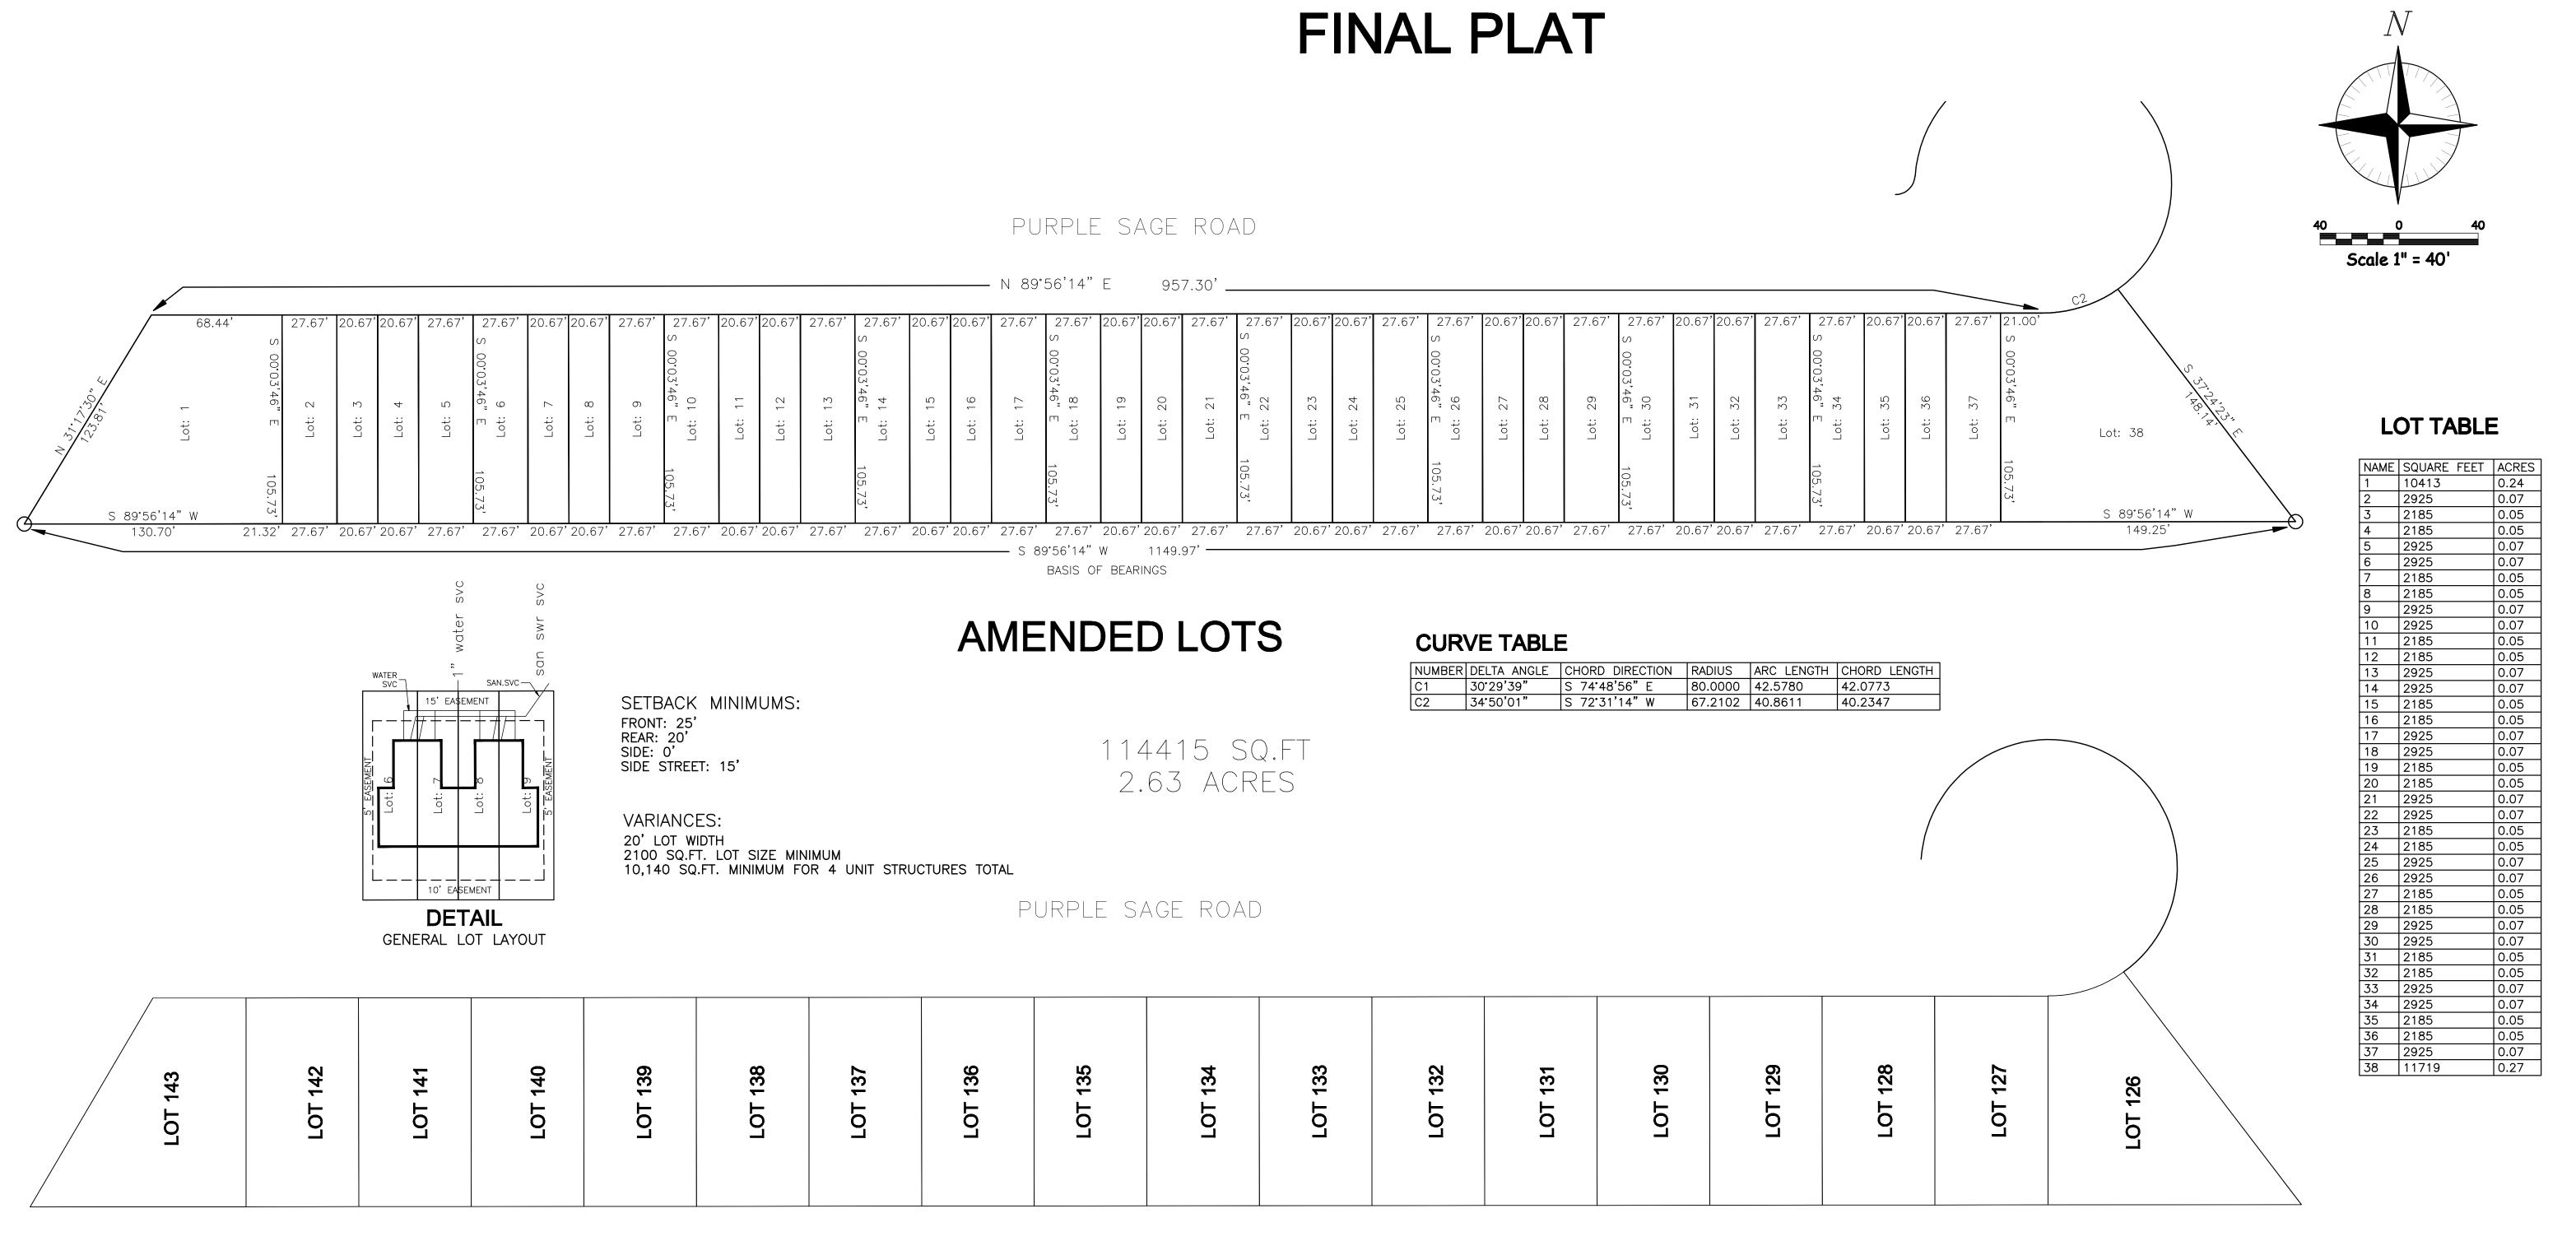

<u>Supports Future Expansion and Flexibility:</u> A looped system is inherently scalable and can accommodate future growth or changes in demand more easily.

A RE-PLAT OF LOTS 1 THRU 25 AND 126 THRU 143, WILLOW CREEK ESTATES LOCATED IN SECTION 21 AND 28, TOWNSHIP 19 SOUTH, RANGE 69 WEST OF THE 6TH P.M. CITY OF FLORENCE, FREMONT COUNTY, COLORADO FINAL PLAT

## 2100 SQ.FT. LOT SIZE MINIMUM 10.140 SQ.FT. MINIMUM FOR 4 UNIT STRUCTURES TOTAL SETBACK MINIMUMS:

FRONT: 25' REAR: 20' SIDE STREET: 15'

**VARIANCES:** 

20' LOT WIDTH

VARIANCES APPROVED BY CITY COUNCIL, DATE \_\_\_\_5/15/2023

## AMENDED LOTS

SETBACK MINIMUMS: FRONT: 25' REAR: 20' SIDE: 0' SIDE STREET: 15' **VARIANCES:** 20' LOT WIDTH 2100 SQ.FT. LOT SIZE MINIMUM 10,140 SQ.FT. MINIMUM FOR 4 UNIT STRUCTURES TOTAL

PLATTED LOTS

| NUMBER | DELTA ANGLE | CHORD DIRECTION | RADIUS    | ARC LENGTH | CHORD LENGTH |
|--------|-------------|-----------------|-----------|------------|--------------|
| C11    | 00°43'33"   | S 16°13'47" E   | 997.8255  | 12.6410    | 12.6409      |
| C12    | 25°28'53"   | S 29°19'47" E   | 200.0000  | 88.9468    | 88.2156      |
| C13    | 05°04'07"   | N 39°32'10" W   | 230.0000  | 20.3472    | 20.3405      |
| C14    | 11°15'12"   | N 32°56'04" W   | 109.8310  | 21.5718    | 21.5371      |
| C15    | 09°54'15"   | N 30°22'29" W   | 123.2565  | 21.3062    | 21.2796      |
| C16    | 06°56'16"   | S 22°51'14" E   | 230.0000  | 27.8499    | 27.8329      |
| C17    | 02°47'45"   | S 17°59'14" E   | 230.0000  | 11.2237    | 11.2226      |
| C18    | 00°16'00"   | S 16°28'31" E   | 2815.0000 | 13.1017    | 13.1017      |
| C19    | 00°42'20"   | S 15°59'21" E   | 2815.0047 | 34.6688    | 34.6686      |
| C20    | 00°17'42"   | S 15°29'20" E   | 2815.0799 | 14.4959    | 14.4959      |