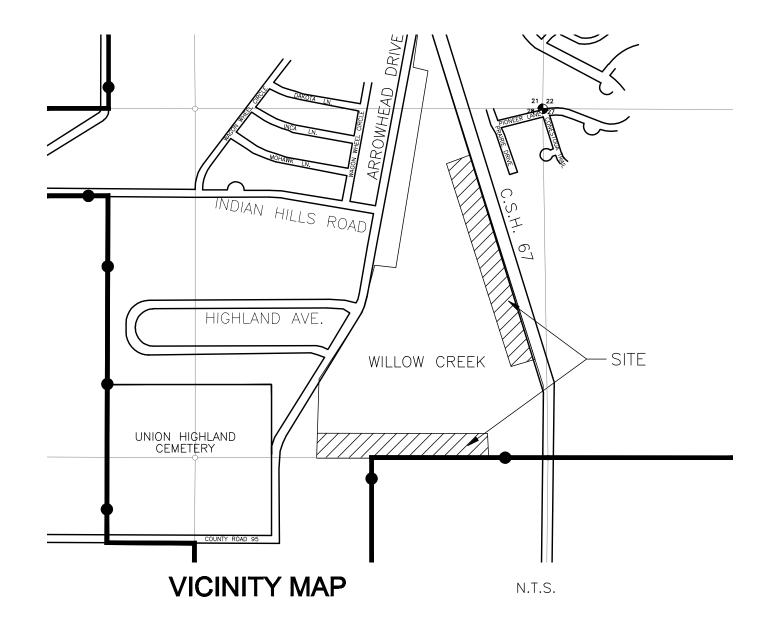

The reports describe a water system that has a single connection to the City's existing distribution system on Arrowhead Drive, and their analysis confirms suitable performance with just this one connection. However, in accordance with discussions between all parties it was agreed that there would be long-term distribution reliability benefits for the development and for the City's distribution system if the developer constructs a stub-connection in the northeast portion of their development. This would provide a second feed to the development and also more cross-connectivity within the distribution

#### **Recommendations:**

- 1. The water system analysis results are acceptable. It will be critical to ensure the appropriate plumbing pipe diameters are furnished, as detailed in the PEG report.
- 2. Ensure the stub-connection to the west side of Highway 67 is constructed and that a blowoff hydrant and line valve are provided so that the City has the option to connect this to the transmission main in Highway 67 in the future. Also ensure the developer provides an easement for this water stub connection all the way from their street to the edge of the right -of-way for Highway 67. The easement width should be sufficient for long term access and maintenance purposes. I would suggest a minimum of 40 feet in width.