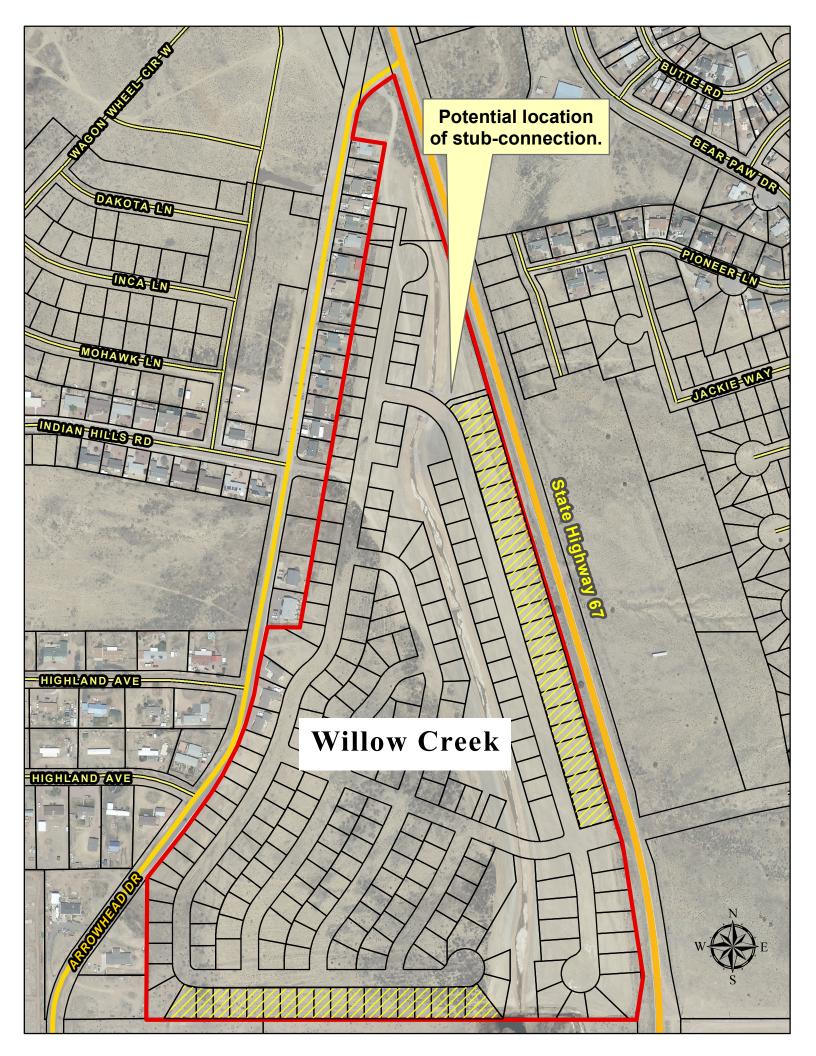

The reports describe a water system that has a single connection to the City's existing distribution system on Arrowhead Drive, and their analysis confirms suitable performance with just this one connection. However, in accordance with discussions between all parties it was agreed that there would be long-term distribution reliability benefits for the development and for the City's distribution system if the developer constructs a stub-connection in the northeast portion of their development. This would provide a second feed to the development and also more cross-connectivity within the distribution

#### **Recommendations:**

- 1. The water system analysis results are acceptable. It will be critical to ensure the appropriate plumbing pipe diameters are furnished, as detailed in the PEG report.
- 2. Ensure the stub-connection to the west side of Highway 67 is constructed and that a blowoff hydrant and line valve are provided so that the City has the option to connect this to the transmission main in Highway 67 in the future. Also ensure the developer provides an easement for this water stub connection all the way from their street to the edge of the right -of-way for Highway 67. The easement width should be sufficient for long term access and maintenance purposes. I would suggest a minimum of 40 feet in width.