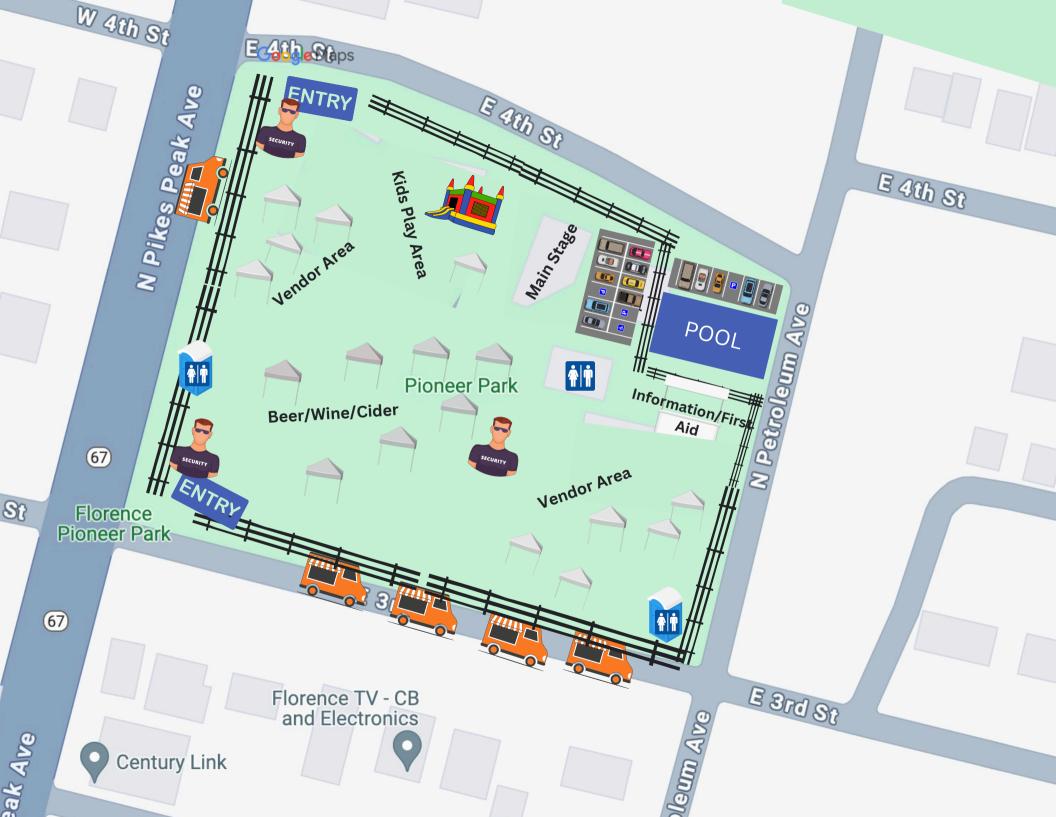

#### **Background/Description of Item:**

The Florence Chamber of Commerce is planning to host a summer festival on Sunday, September 8, 2024, from 12 p.m. to 6 p.m. and has reserved the City of Florence's Pioneer Park. During the festival, the Florence Chamber of Commerce plans to have licensed local vendors provide liquor tastings for on-premise consumption.

• 7:30 AM – 9:30 AM, Saturday, September 14, 2024

The temporary street closures would take place solely on South Pikes Peak Avenue between the adjacent streets, Railroad Avenue and Front Street. Specifics regarding these modifications can be found on the attached map.